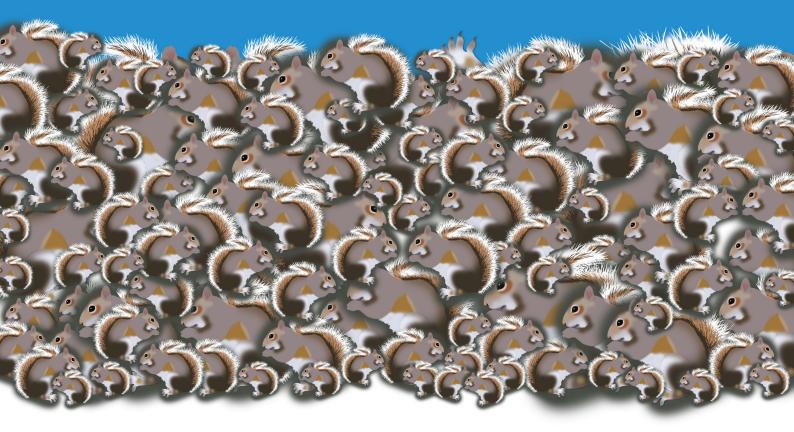

## **GUESS THE NUMBER OF SQUIRRELS!**

Can you guess how many squirrels are in the image below?

Make a small donation, write your name and guess below, and you could win a fun prize. Your donation will help WWF to create a world where people and wildlife can thrive together.